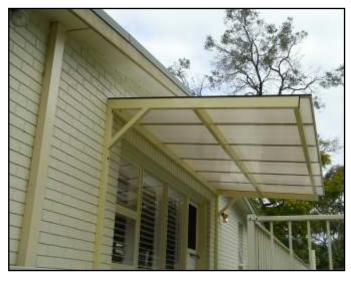

## Canter lever polycarb awnings

Canter lever awning 5100x2200

Canter lever awning 1200x900

Canter lever awning 4400x2600

Canter lever awning 13600x1450

When you don't want Poles a cantilever awning is the solutions We custom make aluminum canter lever arms and a frame and fix them to the wall

They can be as wide as you like and projected from 600mm up to 2.6mtes. then we build the polycarb twin wall roof on top

The polycarbonate sheets are joined with a H Bar. Each panel is 725mm centre to centre. So 2 sheets starts at 1500mm wide and then simply add 725mm for each panel to determine the width you need and we can cut the sheets to fit any size needed.