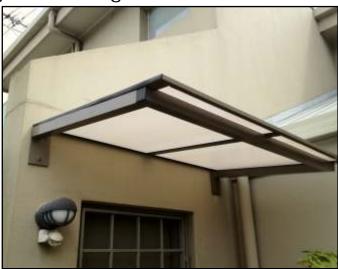

## Canter lever polycarb awnings

Canter lever awning 5100x2200

Canter lever awning 1200x900

Canter lever awning 4400x2600

Canter lever awning 13600x1450

When you don't want Poles a cantilever awning is the solutions We custom make aluminum canter lever arms and a frame and fix them to the wall

They can be as wide as you like and projected from 600mm up to 2.6mtes. then we build the polycarb twin wall roof on top

The polycarbonate sheets are joined with a H Bar. Each panel is 725mm centre to centre. So 2 sheets starts at 1500mm wide and then simply add 725mm for each panel to determine the width you need and we can cut the sheets to fit any size needed.