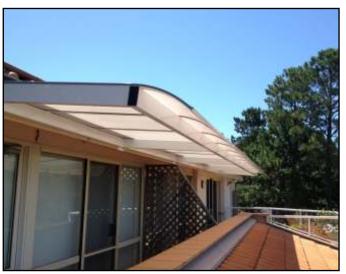

## Canter lever polycarb awnings

Canter lever awning 5100x2200

Canter lever awning 1200x900

Canter lever awning 4400x2600

Canter lever awning 13600x1450

When you don't want Poles a cantilever awning is the solutions We custom make aluminum canter lever arms and a frame and fix them to the wall

They can be as wide as you like and projected from 600mm up to 2.6mtes. then we build the polycarb twin wall roof on top

The polycarbonate sheets are joined with a H Bar. Each panel is 725mm centre to centre. So 2 sheets starts at 1500mm wide and then simply add 725mm for each panel to determine the width you need and we can cut the sheets to fit any size needed.