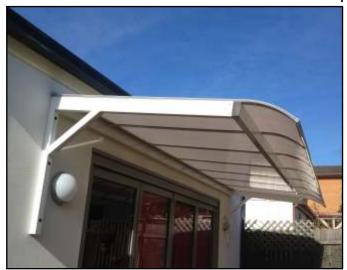

## Canter lever polycarb awnings

Canter lever awning 5100x2200

Canter lever awning 1200x900

Canter lever awning 4400x2600

Canter lever awning 13600x1450

When you don't want Poles a cantilever awning is the solutions We custom make aluminum canter lever arms and a frame and fix them to the wall

They can be as wide as you like and projected from 600mm up to 2.6mtes. then we build the polycarb twin wall roof on top

The polycarbonate sheets are joined with a H Bar. Each panel is 725mm centre to centre. So 2 sheets starts at 1500mm wide and then simply add 725mm for each panel to determine the width you need and we can cut the sheets to fit any size needed.